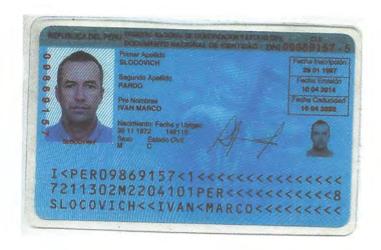

# AL TRIBUNAL DE ÉTICA DEL CONSEJO DE LA PRENSA PERUANA:

**GRUPO EPENSA S.A.C.**, con RUC Nº 20554694153, representada por su apoderado Iván Marco Slocovich Pardo –director del diario CORREO-, con documento nacional de identidad Nº 09869157, en la queja interpuesta por la Presidencia del Consejo de Ministros, a usted dice:

# Acompañamos los siguientes:

- Copia del documento que acredita la personería de nuestro representante.
- 1.B. Copia del DNI de nuestro representante.
- 1.C. Copia del Informe emitido por el Departamento de Policía Federal de la Superintendencia Regional del Estado de Paraná de la República Federativa de Brasil.
- 1.D. Copia de la Nota de la página web de Radio Programas del Perú titulada: "Caso Lava jato: Detienen a brasileño implicado en caso de sobornos".