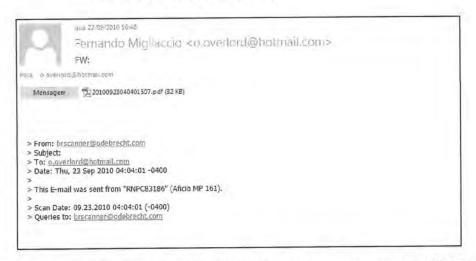

Em 01.02.2016 a Microsoft LatAm encaminhou o conteúdo atual das mensagens armazenadas na conta o.overlord@hotmail.com:

Microsoft LatAm LE Support < lefatam@microsoft.com>

SIGILOSU - LAVA JATO - (15085) - Resposta ao Oricio 7000014329/9 - Processo nº 5053353-12.2015.4.04.7000/PR - E-mail 1

RDS - TPC | 15085

Ab.

Ilmo. Delegado de Polícia Federal Filipa Hillo Pase
MJ - Departamento de Polícia Federal

GT/LAVAJATO/DRCOR/SR/DPF/PR

Por processo nº 5053355-12.2015.4.04.7000/PR

Por processo nº 5053355-12.2015.4.04.7000/PR

Officio Judicial nº 700001432979

Pedido de Quebra de Sigilo de Dados e/ou Telefónico nº 5053355-12.2015.4.04.7000/PR

Prezados Senhores,

Em atendimento ao oficio supracidado e considerando a decisão proferida pelo Eamo(a), Sr(a), Dr(a), Juiz(a) Sérgio Fernando Moro, autos nº 5053355-12.2015.4.04.7000/PR